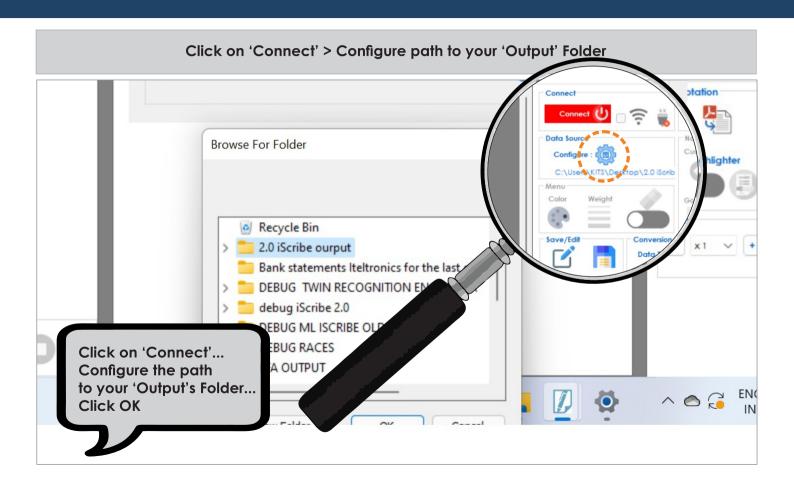

## Configuring the 'Output' Folder

#### Click on 'Connect' > Configure path to your 'Output' Folder