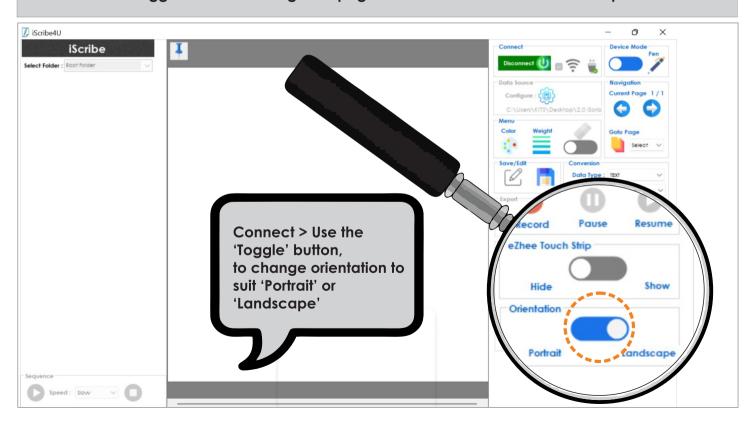

## **Choosing a Landscape Mode**

Use the Toggle button > Change the page orientation to Portrait or Landscape mode