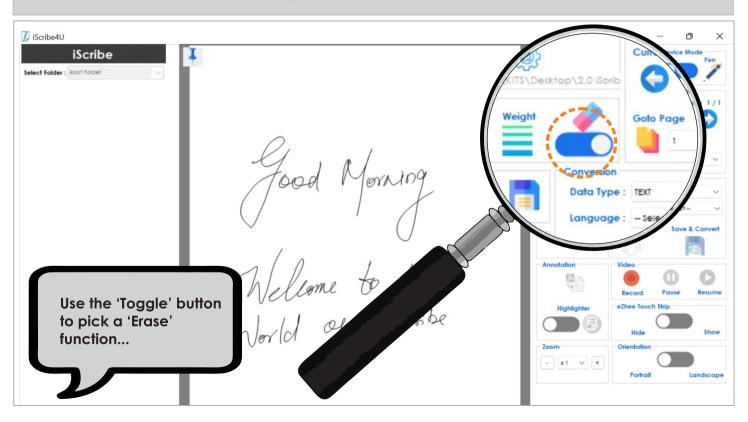

Connecting iScribe to your Computer



## Creating an iScribe 'Output' Folder

## Create an 'Output' Folder on your Computer R Policy You can name the 'Output' Folder any way you wish - All files iScribe you create on iScribe will be saved here 26°C Partly sunny

## Configuring the 'Output' Folder



## **Choosing a Landscape Mode**

Use the Toggle button > Change the page orientation to Portrait or Landscape mode



## **Write & Change Colours**

From the 'Menu' > Click on 'Colour' > Choose your colour from the 'Pop Up' > Click OK



## Save your File

#### Click on 'Connect' > Configure path to your 'Output' Folder



## **Replay Your Saved Files**

#### Use the Toggle button > Choose between a Mouse or Pen Mode



## Erasing a Stroke

#### Use the Toggle button > Pick eraser function



## **Import PDF & Highlight**



## Annotate, Record & Export PDF



## **Audio-Visual Recording & Content Creation**

#### Record your voice along with what you write > Content Creation



## Select Thickness for your Writing

#### Click on 'Weight' > Pick a thickness for your pen strokes



### Hide Menu



## **Unhide**



## Selecting a Pen or Mouse Mode



## **Language Conversion\***

Click and expand the language drop down menu > Choose language for conversion



## Convert Math, Math Solve & Diagram into Word Format\*

#### Click on 'Data Type' > Pick and convert data into word format



## iScribe Specifications

| Specifications                               | Handwriting Input Device                                                                                        |
|----