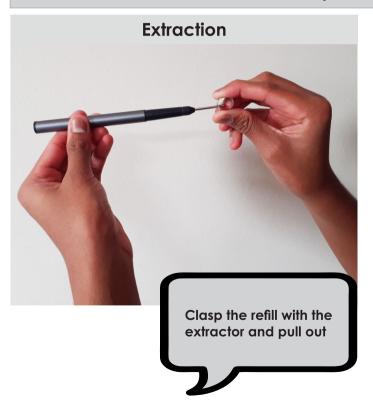

## Replacing the Pen's Refill

D1 Type, Standard Mini Ball Point Pen Refills > These are available at a Stationery Store near you > Or on any Online Shopping Portal