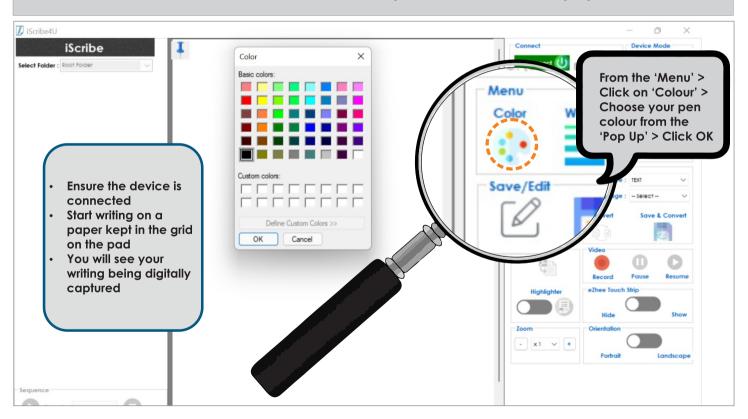

## **Write & Change Colours**

From the 'Menu' > Click on 'Colour' > Choose your colour from the 'Pop Up' > Click OK