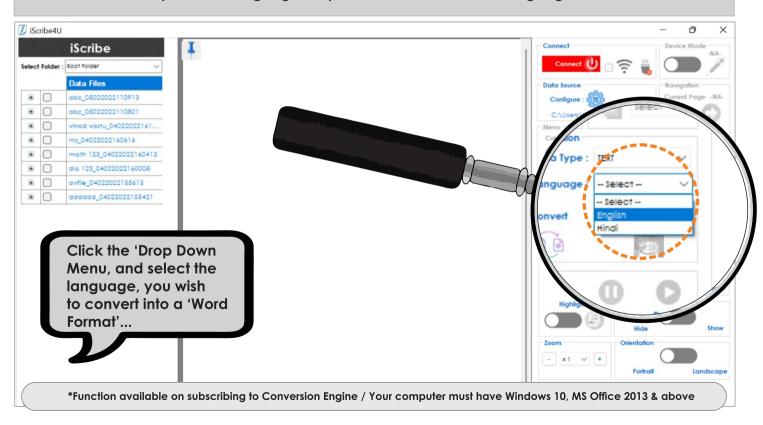

## **Language Conversion\***

Click and expand the language drop down menu > Choose language for conversion