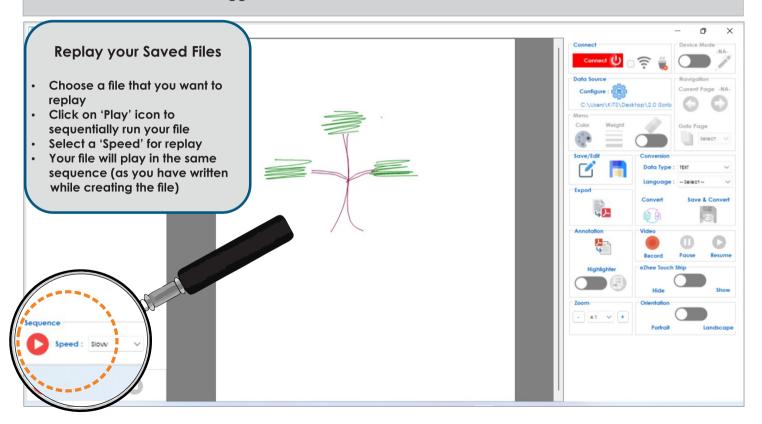

plication & Pre requisite Library

#### Follow instructions as shown



## Connecting iScribe to your Computer



## Creating an iScribe 'Output' Folder

## Create an 'Output' Folder on your Computer R Policy You can name the 'Output' Folder any way you wish - All files iScribe you create on iScribe will be saved here 26°C Partly sunny

## Configuring the 'Output' Folder



## **Choosing a Landscape Mode**

Use the Toggle button > Change the page orientation to Portrait or Landscape mode



## **Write & Change Colours**

From the 'Menu' > Click on 'Colour' > Choose your colour from the 'Pop Up' > Click OK



## Save your File

#### Click on 'Connect' > Configure path to your 'Output' Folder



## **Replay Your Saved Files**

#### Use the Toggle button > Choose between a Mouse or Pen Mode



## Erasing a Stroke

#### Use the Toggle button > Pick eraser function



## **Import PDF & Highlight**



## Annotate, Record & Export PDF



## **Audio-Visual Recording & Content Creation**

#### Record your voice along with what you write > Content Creation



## Select Thickness for your Writing

#### Click on 'Weight' > Pick a thickness for your pen strokes



### Hide Menu



## **Unhide**



## Selecting a Pen or Mouse Mode



## **Language Conversion\***

Click and expand the language drop down menu > Choose language for conversion



## Convert Math, Math Solve & Diagram into Word Format\*

#### Click on 'Data Type' > Pick and convert data into word format



## iScribe Specifications

| Specifications                               | Handwriting Input Device