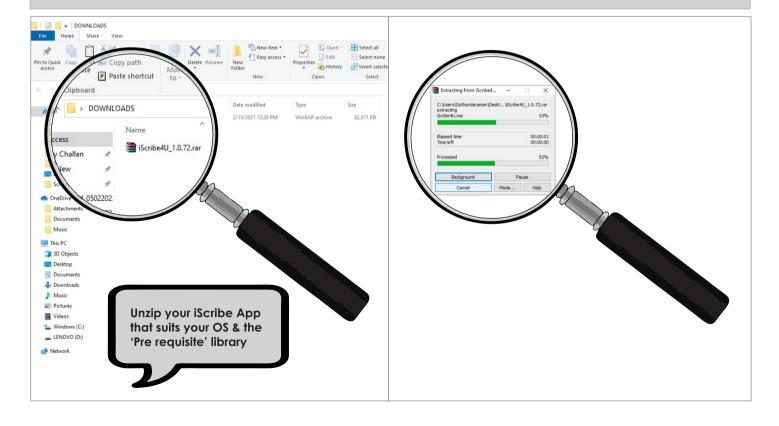

## Installing iScribe USB Application & Pre requisite Library

#### Locate the Downloaded Zip Files on your Computer > Unzip the folders