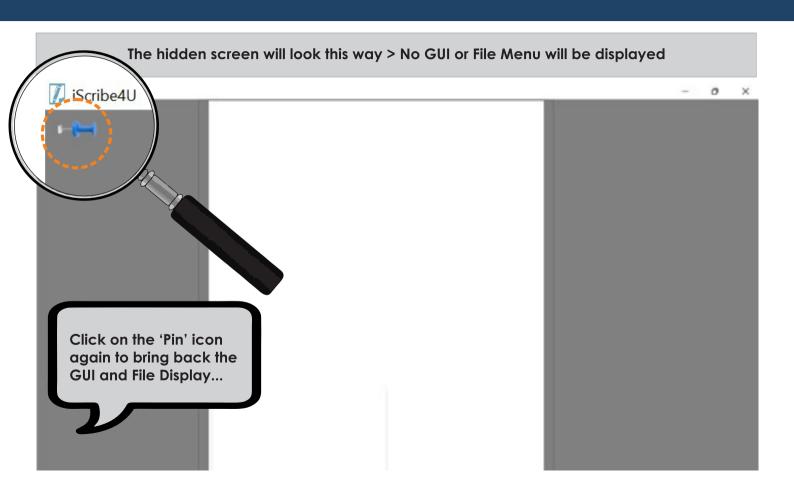

Mode**

Use the Toggle button > Change the page orientation to Portrait or Landscape mode



## **Write & Change Colours**

From the 'Menu' > Click on 'Colour' > Choose your colour from the 'Pop Up' > Click OK



## Save your File

#### Click on 'Connect' > Configure path to your 'Output' Folder



## **Replay Your Saved Files**

#### Use the Toggle button > Choose between a Mouse or Pen Mode



## Erasing a Stroke

#### Use the Toggle button > Pick eraser function



## **Import PDF & Highlight**



## Annotate, Record & Export PDF



## **Audio-Visual Recording & Content Creation**

#### Record your voice along with what you write > Content Creation



## Select Thickness for your Writing

#### Click on 'Weight' > Pick a thickness for your pen strokes



### Hide Menu



## **Unhide**



## Selecting a Pen or Mouse Mode



## **Language Conversion\***

Click and expand the language drop down menu > Choose language for conversion



## Convert Math, Math Solve & Diagram into Word Format\*

#### Click on 'Data Type' > Pick and convert data into word format



## iScribe Specifications

| Specifications                               | Handwriting Input Device                                                                                        |
|----------------------------------------------|-----------------------------------------------------------------------------------------------------------------|
| Туре                                         | An input device consisting of a flat, pressure-sensitive pad on which the user can keep any paper or a note     |
|