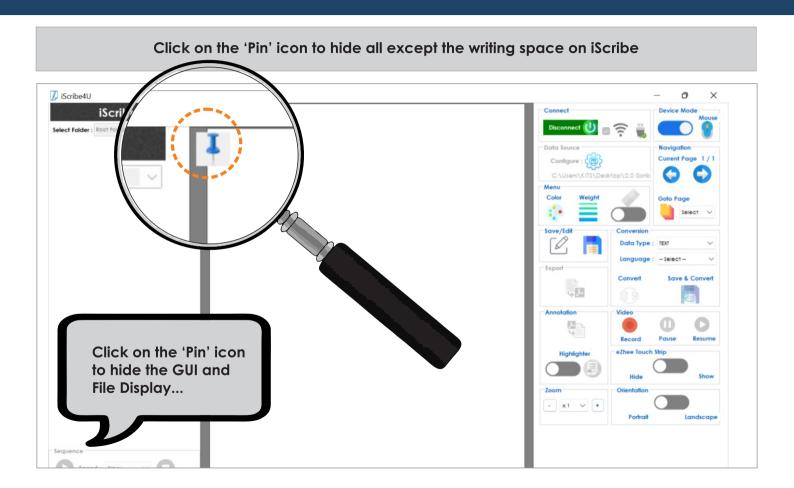

osing a Landscape Mode**

Use the Toggle button > Change the page orientation to Portrait or Landscape mode



## **Write & Change Colours**

From the 'Menu' > Click on 'Colour' > Choose your colour from the 'Pop Up' > Click OK



## Save your File

#### Click on 'Connect' > Configure path to your 'Output' Folder



## **Replay Your Saved Files**

#### Use the Toggle button > Choose between a Mouse or Pen Mode



## Erasing a Stroke

#### Use the Toggle button > Pick eraser function



## **Import PDF & Highlight**



## Annotate, Record & Export PDF



## **Audio-Visual Recording & Content Creation**

#### Record your voice along with what you write > Content Creation



## Select Thickness for your Writing

#### Click on 'Weight' > Pick a thickness for your pen strokes



### Hide Menu



## **Unhide**



## Selecting a Pen or Mouse Mode



## **Language Conversion\***

Click and expand the language drop down menu > Choose language for conversion



## Convert Math, Math Solve & Diagram into Word Format\*

#### Click on 'Data Type' > Pick and convert data into word format



## iScribe Specifications

| Specifications                               | Handwriting Input Device                                                                                        |
|----------------------------------------------|-----------------------------------------------------------------------------------------------------------------|
| Туре                                         | An input device consisting of a flat, pressure-sensitive pad on which the user can keep any paper or a n