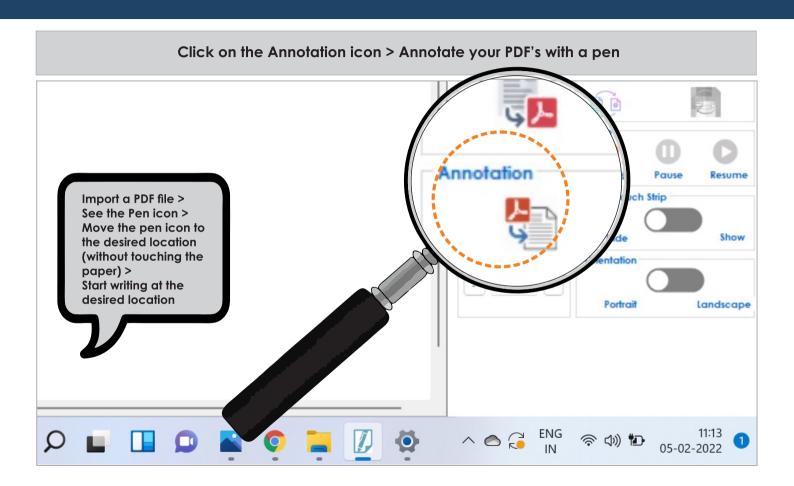

t' Folder

## Create an 'Output' Folder on your Computer R Policy You can name the 'Output' Folder any way you wish - All files iScribe you create on iScribe will be saved here 26°C Partly sunny

## Configuring the 'Output' Folder



## **Choosing a Landscape Mode**

Use the Toggle button > Change the page orientation to Portrait or Landscape mode



## **Write & Change Colours**

From the 'Menu' > Click on 'Colour' > Choose your colour from the 'Pop Up' > Click OK



## Save your File

#### Click on 'Connect' > Configure path to your 'Output' Folder



## **Replay Your Saved Files**

#### Use the Toggle button > Choose between a Mouse or Pen Mode



## Erasing a Stroke

#### Use the Toggle button > Pick eraser function



## **Import PDF & Highlight**



## Annotate, Record & Export PDF



## **Audio-Visual Recording & Content Creation**

#### Record your voice along with what you write > Content Creation



## Select Thickness for your Writing

#### Click on 'Weight' > Pick a thickness for your pen strokes



### Hide Menu



## **Unhide**



## Selecting a Pen or Mouse Mode



## **Language Conversion\***

Click and expand the language drop down menu > Choose language for conversion



## Convert Math, Math Solve & Diagram into Word Format\*

#### Click on 'Data Type' > Pick and convert data into word format



## iScribe Specifications

| Specifications                               | Handwriting Input Device                                                                                        |
|----------------------------------------------|--------------------------