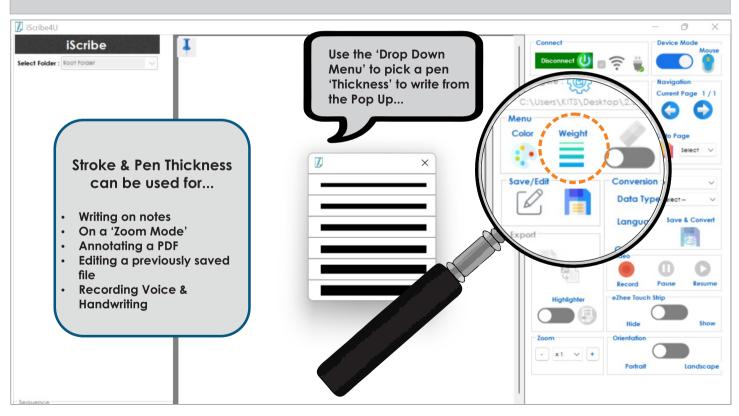

## Select Thickness for your Writing

#### Click on 'Weight' > Pick a thickness for your pen strokes