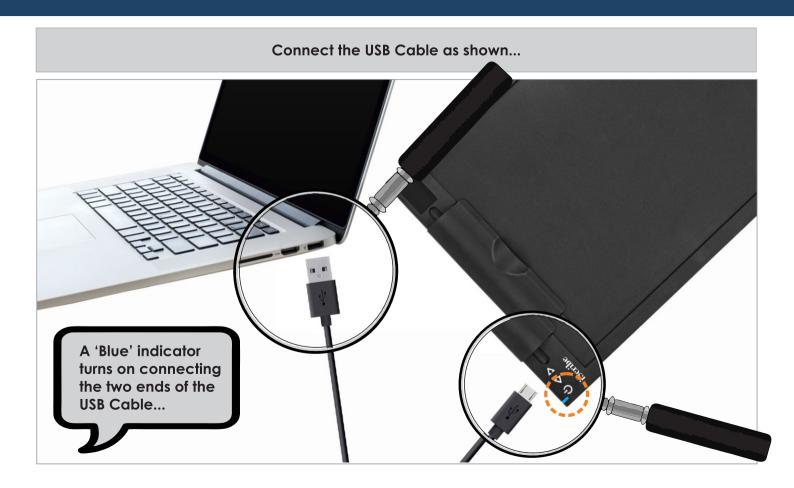

cribe. This User Guide will help you understand in detail the installation & usage of iScribe.

For any support, you can contact us over **email** on **care@iteltronics.com** or **call** us on **+91 76763 23116**.

## iScribe Package Contents









Digital Pen





## Charging your Digital Pen



## Replacing the Pen's Refill

D1 Type, Standard Mini Ball Point Pen Refills > These are available at a Stationery Store near you > Or on any Online Shopping Portal





## Downloading iScribe Software to your Computer



## Installing iScribe USB Application & Pre requisite Library

#### Locate the Downloaded Zip Files on your Computer > Unzip the folders



## Install iScribe USB Application & Pre requisite Library

#### Follow instructions as shown



## Connecting iScribe to your Computer



## Creating an iScribe 'Output' Folder

## Create an 'Output' Folder on your Computer R Policy You can name the 'Output' Folder any way you wish - All files iScribe you create on iScribe will be saved here 26°C Partly sunny

## Configuring the 'Output' Folder



## **Choosing a Landscape Mode**

Use the Toggle button > Change the page orientation to Portrait or Landscape mode



## **Write & Change Colours**

From the 'Menu' > Click on 'Colour' > Choose your colour from the 'Pop Up' > Click OK



## Save your File

#### Click on 'Connect' > Configure path to your 'Output' Folder



## **Replay Your Saved Files**

#### Use the Toggle button > Choose between a Mouse or Pen Mode



## Erasing a Stroke

#### Use the Toggle button > Pick eraser function



## **Import PDF & Highlight**



##