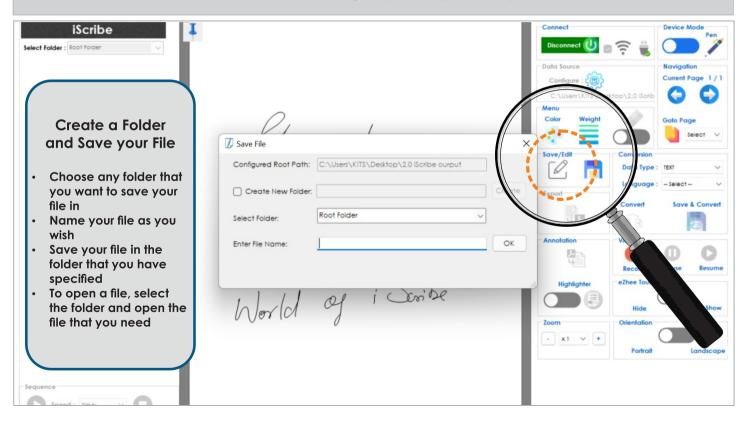

# Locate the Downloaded Zip Files on your Computer > Unzip the folders



## Install iScribe USB Application & Pre requisite Library

#### Follow instructions as shown



## Connecting iScribe to your Computer



## Creating an iScribe 'Output' Folder

## Create an 'Output' Folder on your Computer R Policy You can name the 'Output' Folder any way you wish - All files iScribe you create on iScribe will be saved here 26°C Partly sunny

## Configuring the 'Output' Folder



## **Choosing a Landscape Mode**

Use the Toggle button > Change the page orientation to Portrait or Landscape mode



## **Write & Change Colours**

From the 'Menu' > Click on 'Colour' > Choose your colour from the 'Pop Up' > Click OK



## Save your File

#### Click on 'Connect' > Configure path to your 'Output' Folder



## **Replay Your Saved Files**

#### Use the Toggle button > Choose between a Mouse or Pen Mode



## Erasing a Stroke

#### Use the Toggle button > Pick eraser function



## **Import PDF & Highlight**



## Annotate, Record & Export PDF



## **Audio-Visual Recording & Content Creation**

#### Record your voice along with what you write > Content Creation



## Select Thickness for your Writing

#### Click on 'Weight' > Pick a thickness for your pen strokes



### Hide Menu



## **Unhide**



## Selecting a Pen or Mouse Mode



## **Language Conversion\***

Click and expand the language drop down menu > Choose language for conversion



## Convert Math, Math Solve & Diagram into Word Format\*

#### Click on 'Data Type' > Pick and convert data into word format



## iScribe Specificati