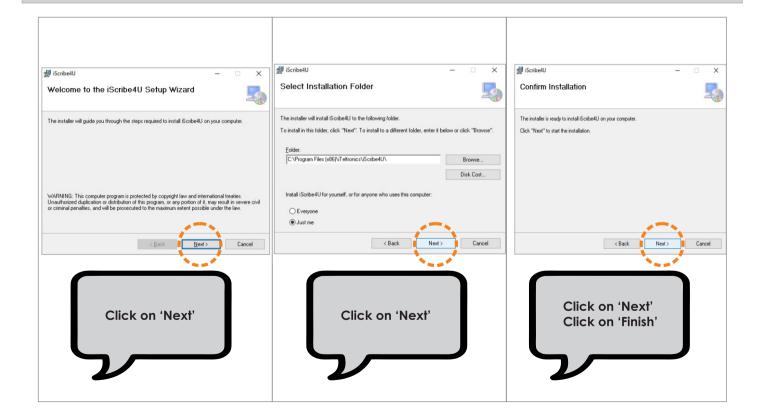

## Install iScribe USB Application & Pre requisite Library

#### Follow instructions as shown