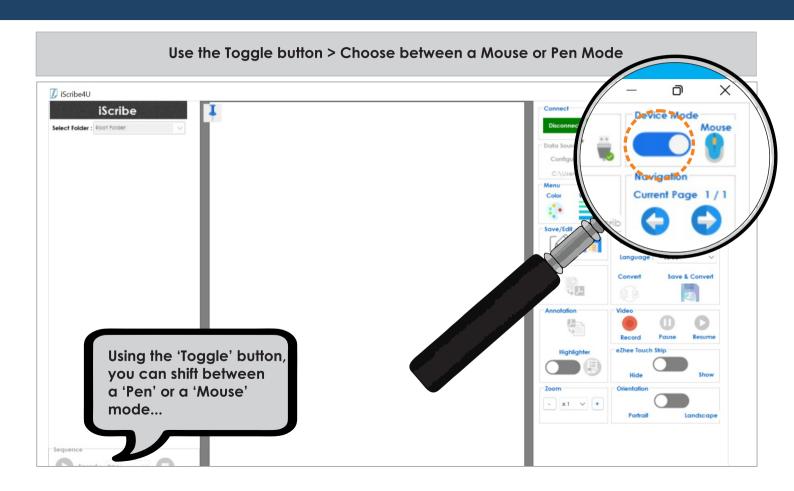

#### Use the Toggle button > Choose between a Mouse or Pen Mode

## Selecting a Pen or Mouse Mode