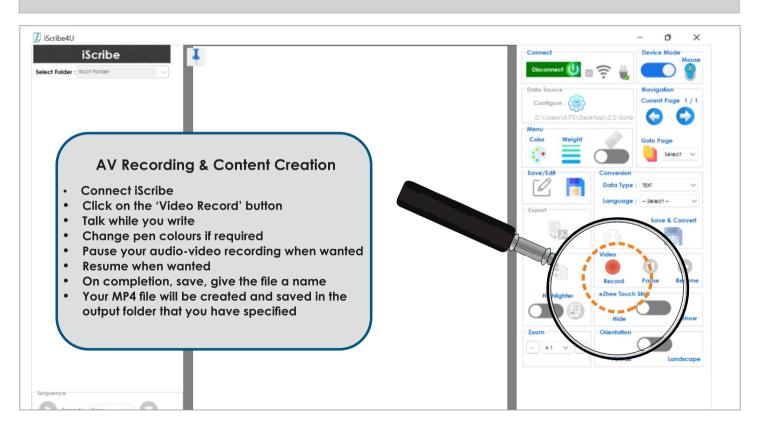

## **Audio-Visual Recording & Content Creation**

#### Record your voice along with what you write > Content Creation