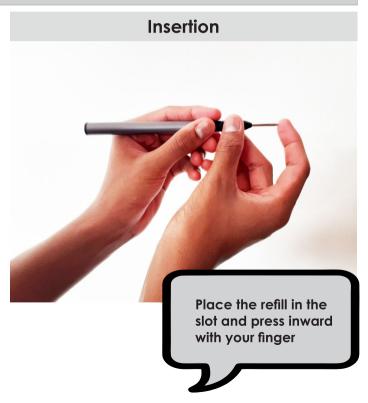

## Replacing the Pen's Refill

D1 Type, Standard Mini Ball Point Pen Refills > These are available at a Stationery Store near you > Or on any Online Shopping Portal