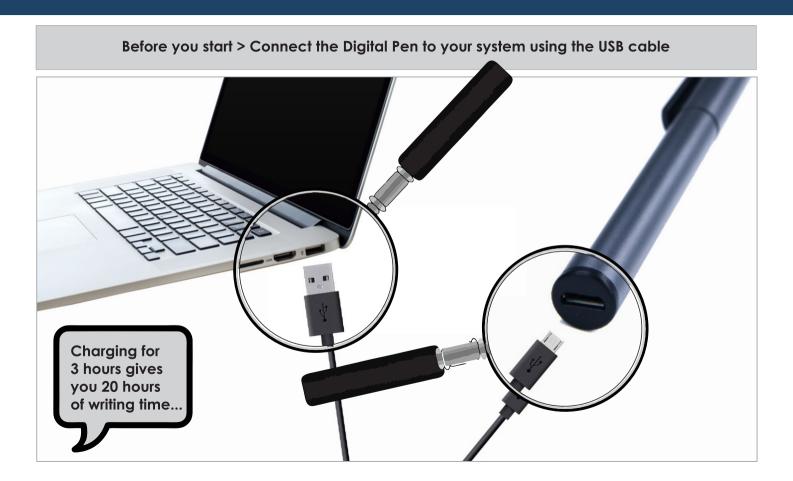

# iScribe from



















Thank you for purchasing iScribe. This User Guide will help you understand in detail the installation & usage of iScribe.

For any support, you can contact us over **email** on **care@iteltronics.com** or **call** us on **+91 76763 23116**.

## iScribe Package Contents









Digital Pen





## Charging your Digital Pen



## Replacing the Pen's Refill

D1 Type, Standard Mini Ball Point Pen Refills > These are available at a Stationery Store near you > Or on any Online Shopping Portal





## Downloading iScribe Software to your Computer



## Installing iScribe USB Application & Pre requisite Library

#### Locate the Downloaded Zip Files on your Computer > Unzip the folders



## Install iScribe USB Application & Pre requisite Library

#### Follow instructions as shown



## Connecting iScribe to your Computer



## Creating an iScribe 'Output' Folder

## Create an 'Output' Folder on your Computer R Policy You can name the 'Output' Folder any way you wish - All files iScribe you create on iScribe will be saved here 26°C Partly sunny

## Configuring the 'Output' Folder



## **Choosing a Landscape Mode**