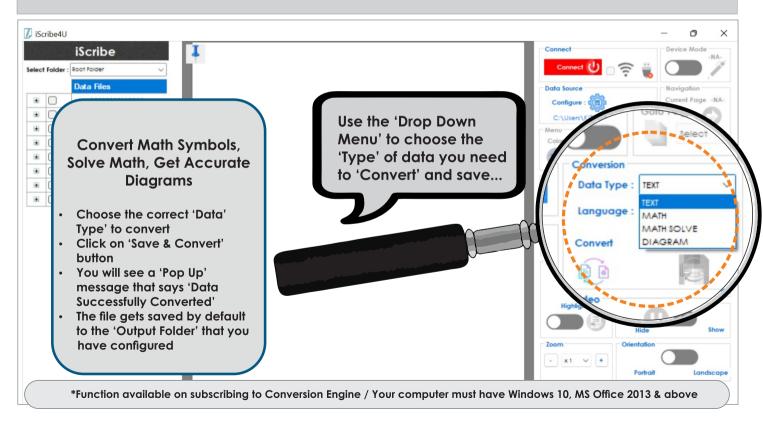

## Convert Math, Math Solve & Diagram into Word Format\*

#### Click on 'Data Type' > Pick and convert data into word format