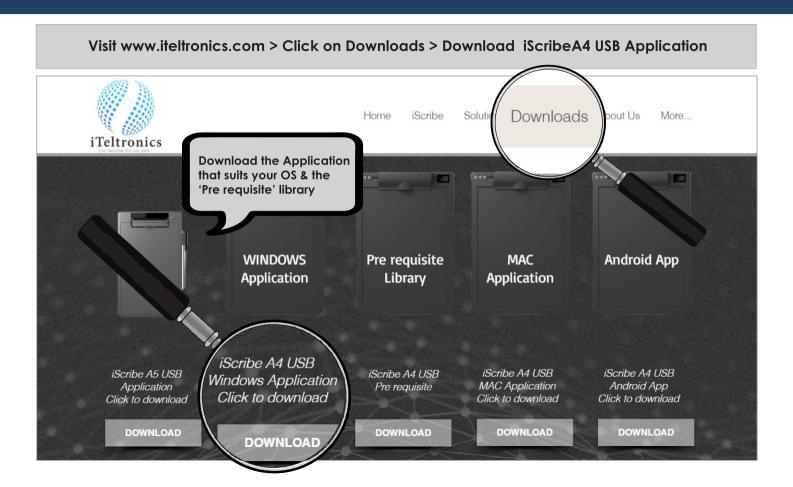

## Downloading iScribe Software to your Computer

## Installing iScribe USB Application & Pre requisite Library