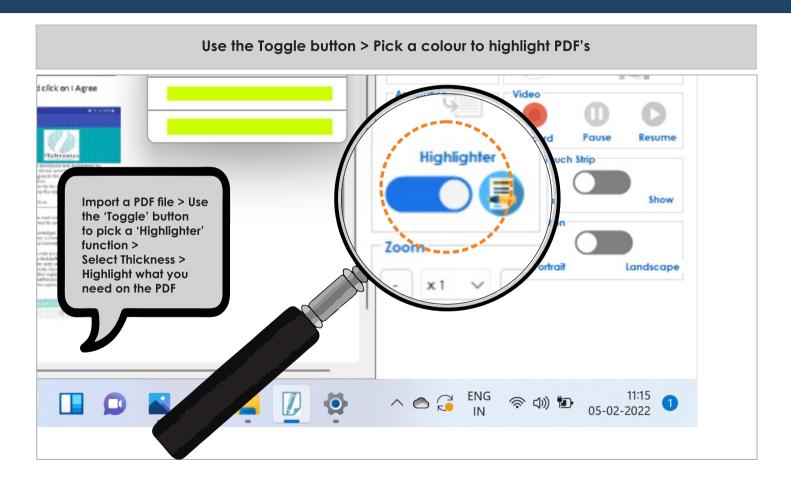

ter



## Creating an iScribe 'Output' Folder

## Create an 'Output' Folder on your Computer R Policy You can name the 'Output' Folder any way you wish - All files iScribe you create on iScribe will be saved here 26°C Partly sunny

## Configuring the 'Output' Folder



## **Choosing a Landscape Mode**

Use the Toggle button > Change the page orientation to Portrait or Landscape mode



## **Write & Change Colours**

From the 'Menu' > Click on 'Colour' > Choose your colour from the 'Pop Up' > Click OK



## Save your File

#### Click on 'Connect' > Configure path to your 'Output' Folder



## **Replay Your Saved Files**

#### Use the Toggle button > Choose between a Mouse or Pen Mode



## Erasing a Stroke

#### Use the Toggle button > Pick eraser function



## **Import PDF & Highlight**



## Annotate, Record & Export PDF



## **Audio-Visual Recording & Content Creation**

#### Record your voice along with what you write > Content Creation



## Select Thickness for your Writing

#### Click on 'Weight' > Pick a thickness for your pen strokes



### Hide Menu



## **Unhide**



## Selecting a Pen or Mouse Mode



## **Language Conversion\***

Click and expand the language drop down menu > Choose language for conversion



## Convert Math, Math Solve & Diagram into Word Format\*

#### Click on 'Data Type' > Pick and convert data into word format



## iScribe Specifications

| Specifications                               | Handwriting Input Device                                                                                        |
|-------------------------------------